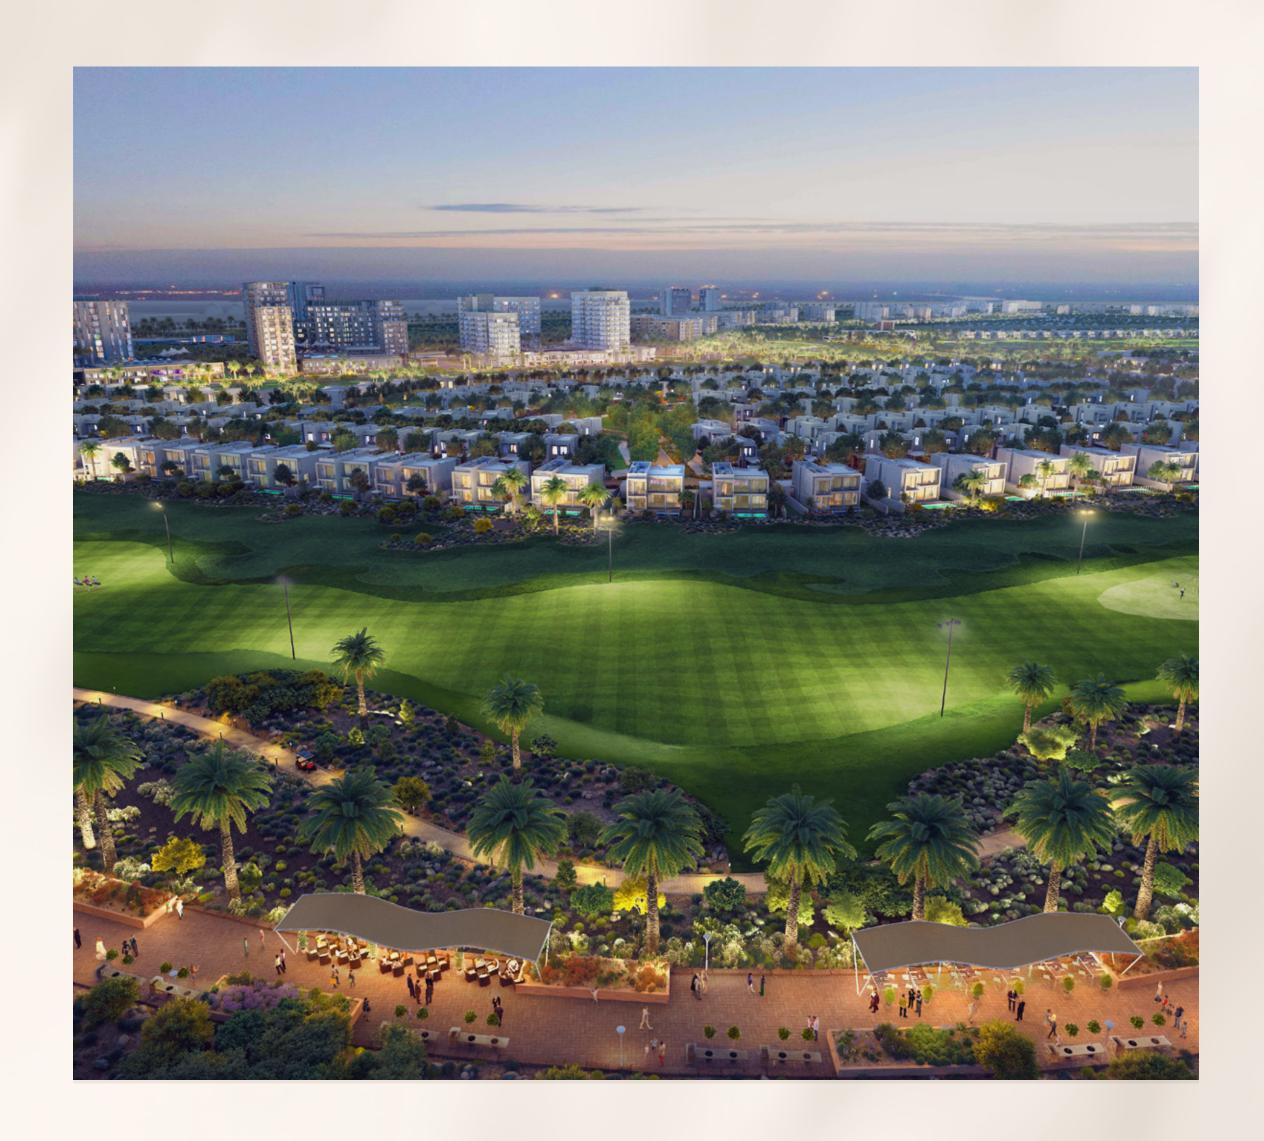

### Dreams Meet Green Vistas

Perched on the edge of Emaar South Golf Course, Golf Verge is a gateway to endless green vistas and infinite inspiration. Here, vast emerald fairways unfold before you, an ever-changing landscape that mirrors your aspirations. Expansive glass windows frame sun-drenched views, turning every moment into a chance to dream, breathe, and embrace boundless potential.

# Curated Spaces, Inspired by Nature

Unveil a curated collection of 1 to 3 bedroom apartments and exclusive 3 bedroom townhouses, where modern design meets timeless elegance. Enjoy spacious interiors and sweeping views of the Emaar South Golf Course.

### Live, Play and Thrive

Golf Vegrge offers everything you need for a vibrant lifestyle, including a community park, kids' play areas, retail shops, and an 18-hole golf course. Enjoy the clubhouse, fitness centre, and multi-purpose activity areas for relaxation and recreation.