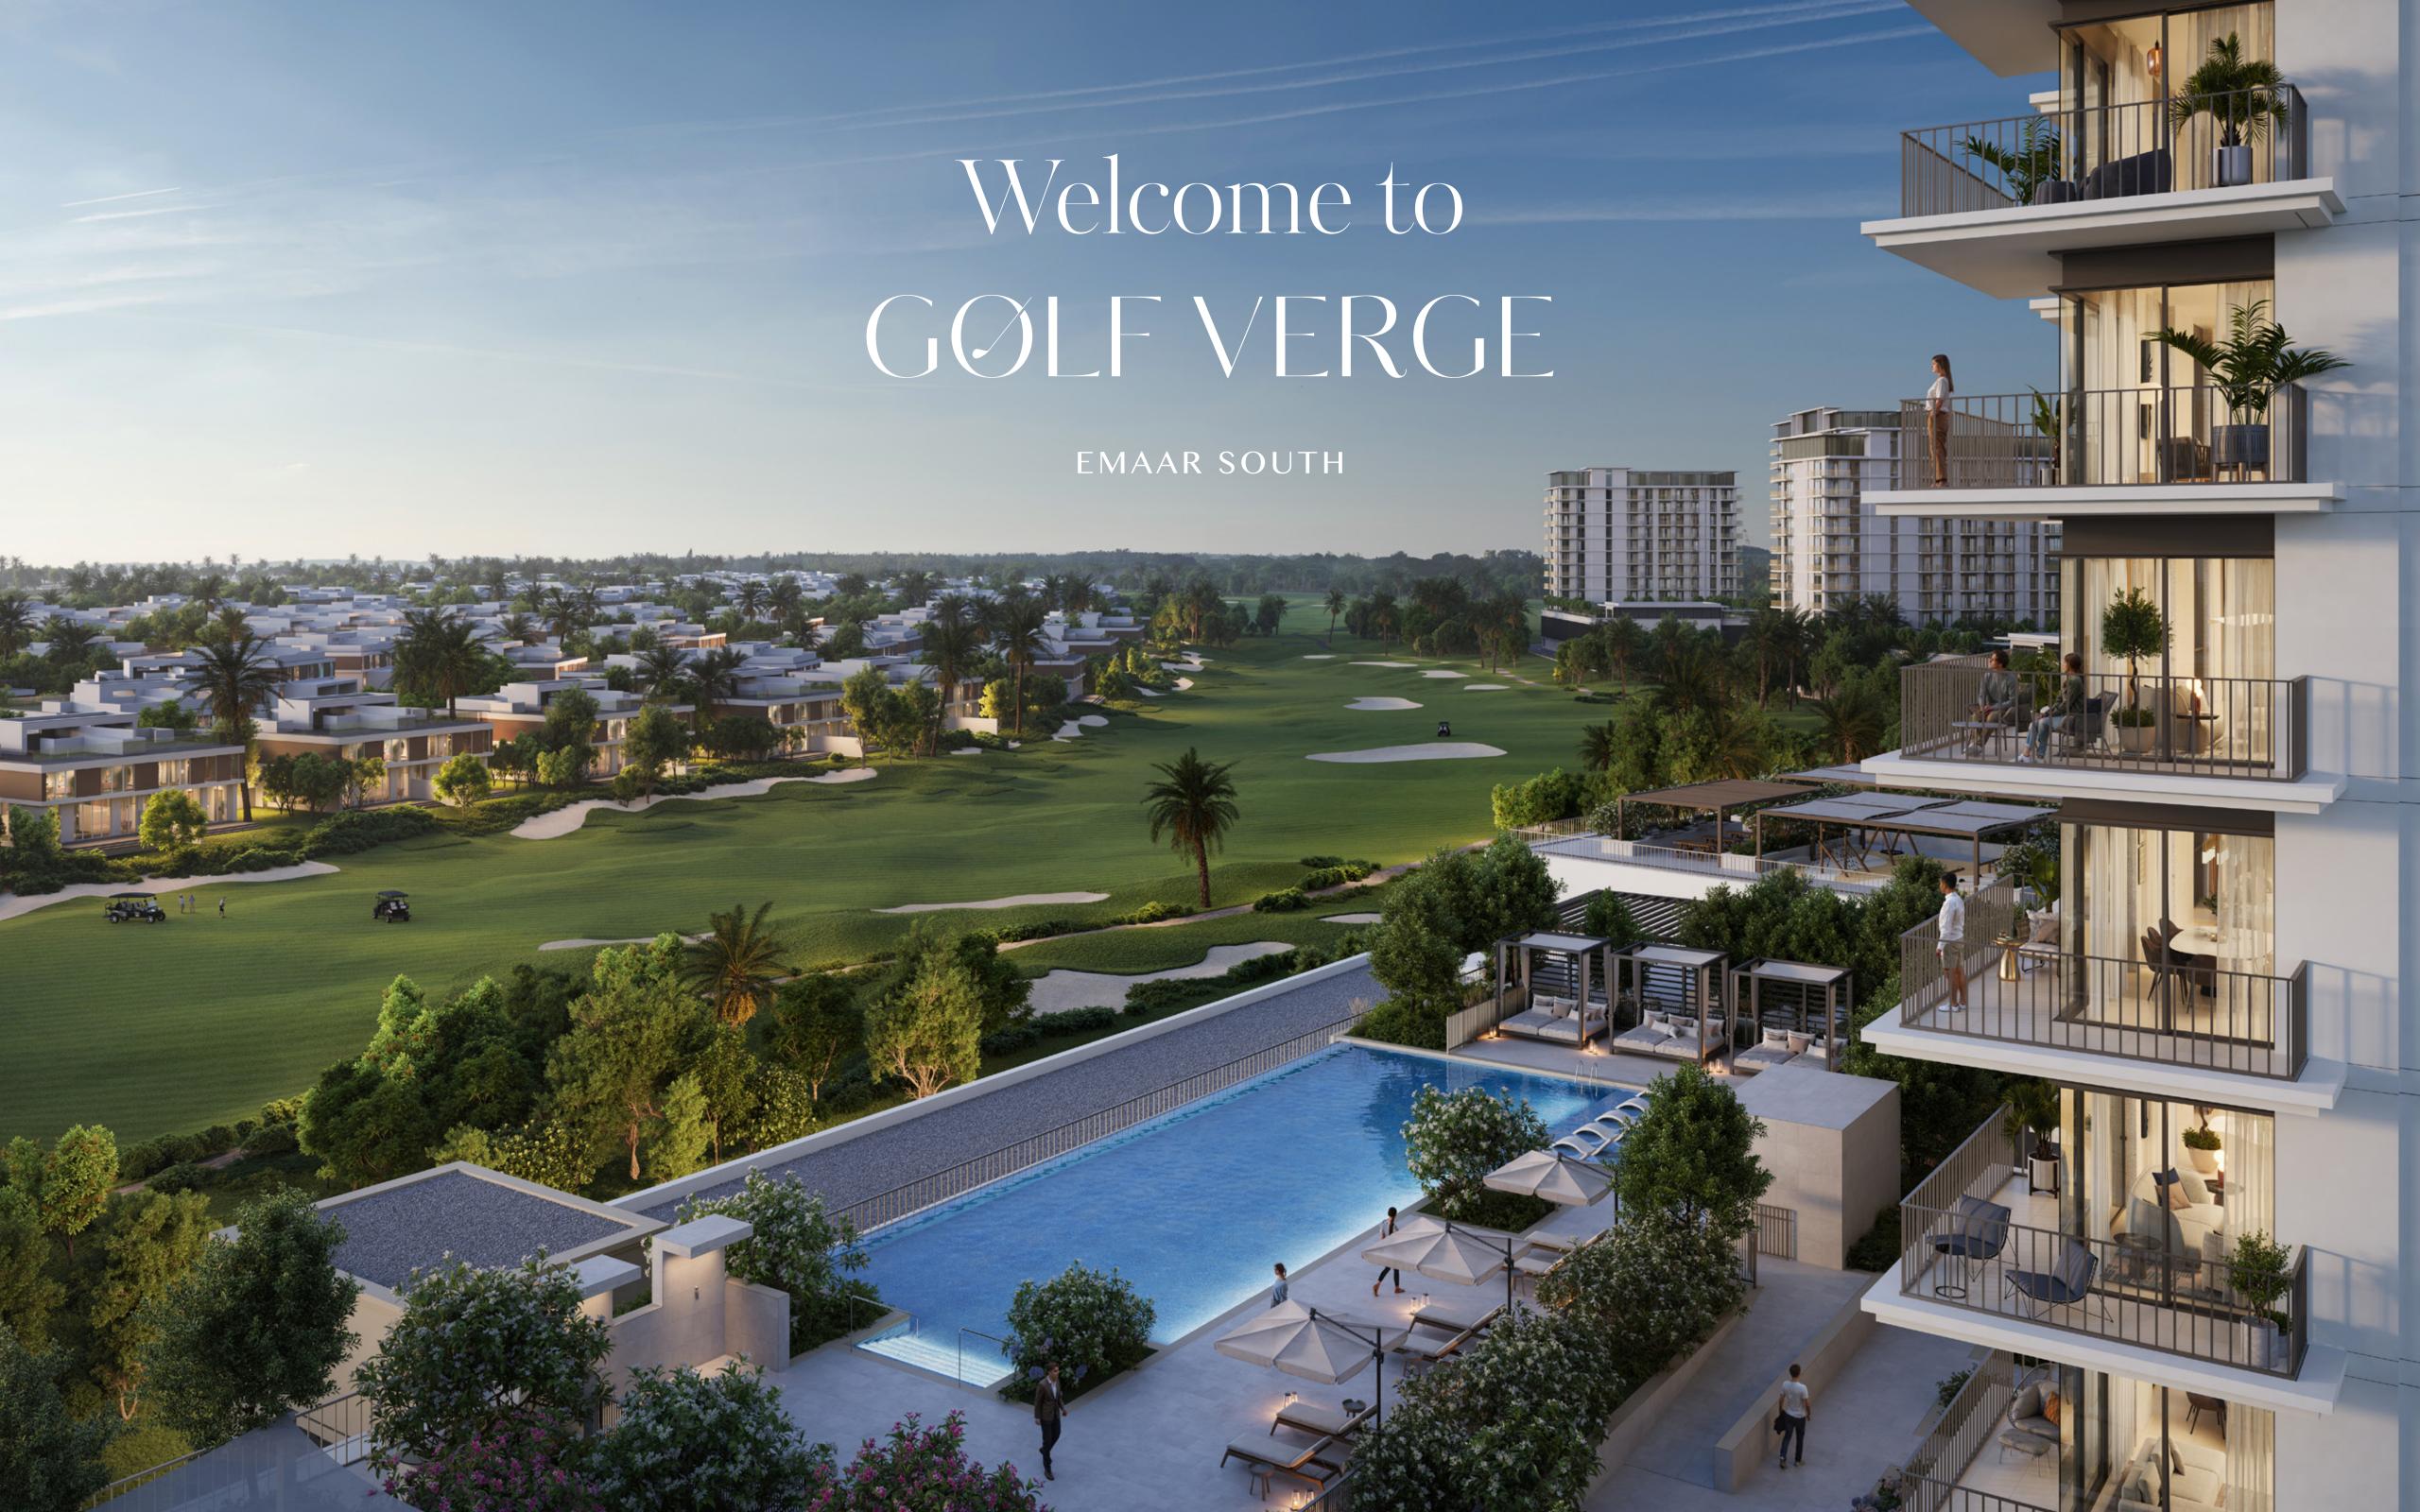

### Dreams Meet Green Vistas

Perched on the edge of Emaar South Golf Course, Golf Verge is a gateway to endless green vistas and infinite inspiration. Here, vast emerald fairways unfold before you, an ever-changing landscape that mirrors your aspirations. Expansive glass windows frame sun-drenched views, turning every moment into a chance to dream, breathe, and embrace boundless potential.

# Curated Spaces, Inspired by Nature

Unveil a curated collection of 1 to 3 bedroom apartments and exclusive 3 bedroom townhouses, where modern design meets timeless elegance. Enjoy spacious interiors and sweeping views of the Emaar South Golf Course.